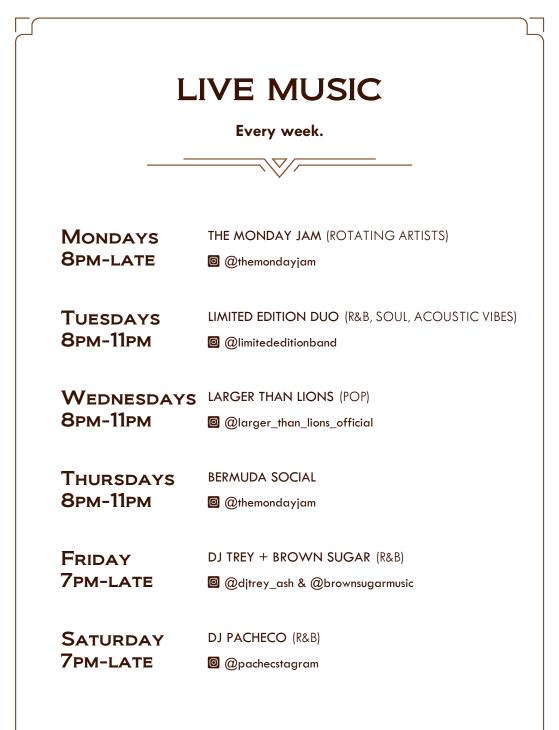

, marking over a century of unwavering commitment to hospitality, exceptional service, and an undisputed home of live music in the heart of the CBD.

To guide the evolution of the Marble Bar experience for the next 130 years to come, this refreshed food and drinks menu showcases new signatures, inspired by the decades prior.



10% Sunday surcharge and 15% public holiday surcharge applies. Credit/debit card surcharge of 2.0% applies to all payments made at the venue (AMEX, Visa, MasterCard, Diners, CUP/JCB all accepted).

## **DINE LIKE** A MEMBER



Join Hilton Honors today via the QR code, to receive up-to 25% discount off of your bill.

More Info: Hilton Honors Base & Silver members -10% Hilton Honors Gold & Diamond members -25% \*terms & conditions apply

#### GIVE US A LIKE ON









## DRINK SPECIALS



#### SOCIAL HOUR

#### Monday to Wednesday | 4-6pm

Signature Cocktails | \$18

House Spirits | \$10

House Wines | \$12

Draught Beers | \$10





| MARINATED OLIVES (GF, DF, NF, Vegan)                                                                | 10    |
|-----------------------------------------------------------------------------------------------------|-------|
| GRILLED FLATEBREAD, ZAATAR AND TOUM (Vegan)                                                         | 10    |
| PRAWN COCKTAIL ROLLS, LIME (2EA)                                                                    | 24    |
| <b>CHICKEN JALAPEÑ O AND CILANTRO EMPANADAS</b> (4) (NF)<br>Served with guacamole and salsa criolla | 22    |
| CORN AND PUMPKIN FRITTER WITH ROMESCO SAUCE (Vegan)